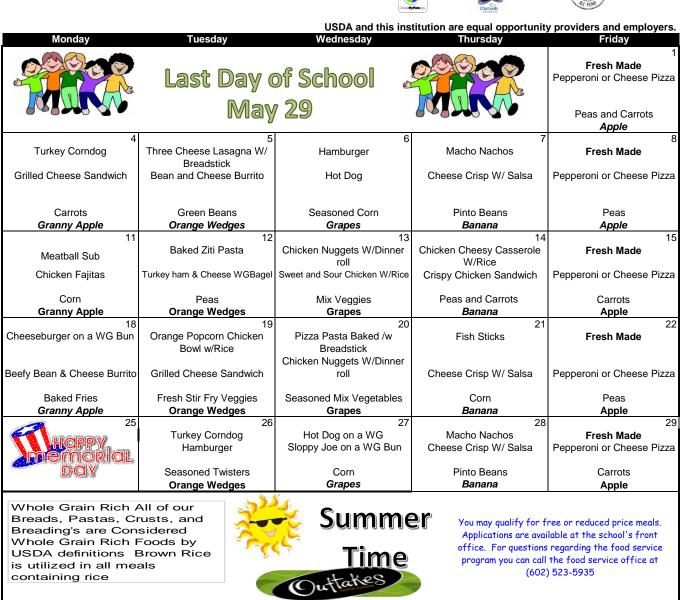

May 2015

SIMPLY GOOD

Milk choices include 1% white and skim chocolate Milk.

| Monday                                                                                                                                                                                                                                                                                                                                                                                                                                                                                                         | Tuesday                 | Wednesday        | Thursday                 | Friday            |
|----------------------------------------------------------------------------------------------------------------------------------------------------------------------------------------------------------------------------------------------------------------------------------------------------------------------------------------------------------------------------------------------------------------------------------------------------------------------------------------------------------------|-------------------------|------------------|--------------------------|-------------------|
| Turkey and Cheese Sandwich                                                                                                                                                                                                                                                                                                                                                                                                                                                                                     | Cobb Salad w/Breadstick | Yogurt Fun Lunch | Chef Salad w/Turkey Ham, | Turkey Bacon Wrap |
|                                                                                                                                                                                                                                                                                                                                                                                                                                                                                                                |                         |                  | Turkey and Cheddar w/WG  |                   |
|                                                                                                                                                                                                                                                                                                                                                                                                                                                                                                                |                         |                  | Dinner Roll              |                   |
| The School Lunch Program is operated in accordance with U.S. Department of Agriculture policy which does not permit discrimin ation because of race, color, sex, age, handicap or national origin. Any person who believes that he or she has been discriminated against in any U.S.D.A. activity should write to the Secretary of Agriculture, Washington, D.C. 20250. Food Service Provided by Chartwells School Dining Services. Menu subject to chance without notice. <b>Questions? Call (60):252:593</b> |                         |                  |                          |                   |